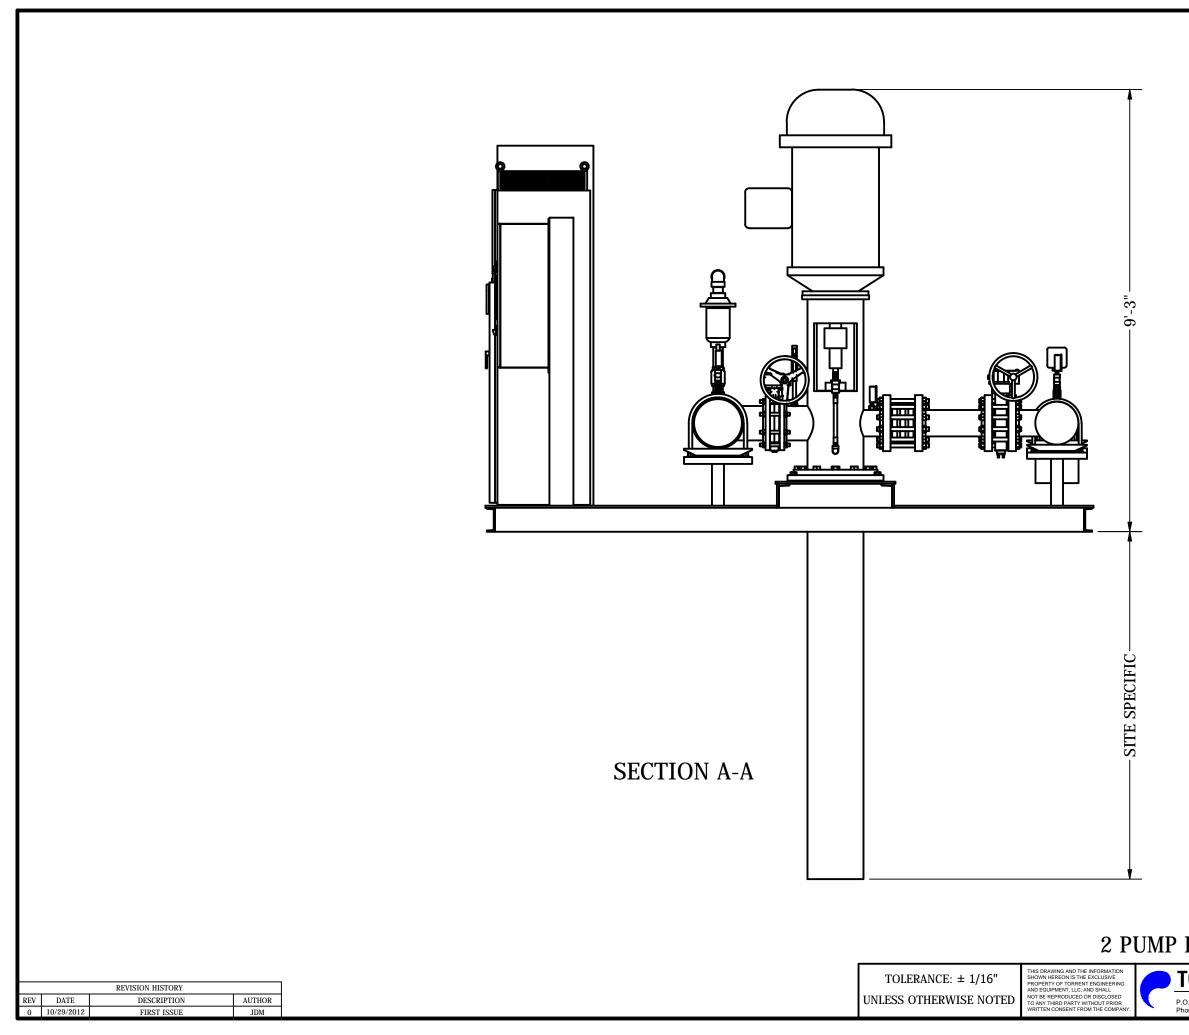

| <b>CAMD</b>                       | ГГ                                                             |                                                   |                  |           |               |
|-----------------------------------|----------------------------------------------------------------|---------------------------------------------------|------------------|-----------|---------------|
| SAMPLE                            |                                                                | SAMPLE<br>2 PUMP BOOSTER STATION<br>SECTION VIEWS |                  |           |               |
| BOOSTER STATION                   |                                                                |                                                   |                  |           |               |
|                                   |                                                                | DRAWN BY: JDM                                     | CHECKED BY: MRM  |           |               |
| TORRENT Engineering and Equipment |                                                                | DATE: 10/29/2012                                  | APPROVED BY: JDC |           |               |
|                                   |                                                                | SCALE: AS NOTED                                   | B - SIZE DRAWING |           |               |
|                                   |                                                                | DRAWING NUMBER:                                   |                  |           |               |
| .O. BOX 270                       | MILFORD, IN 46542 USA<br>Fax: (574)-658-3229 www.torrentee.com | USA                                               |                  | XXXXXX-M1 |               |
| hone: (574)-658-3200              |                                                                | www.torrentee.com                                 |                  | REV: 0    | SHEET: 3 OF 3 |