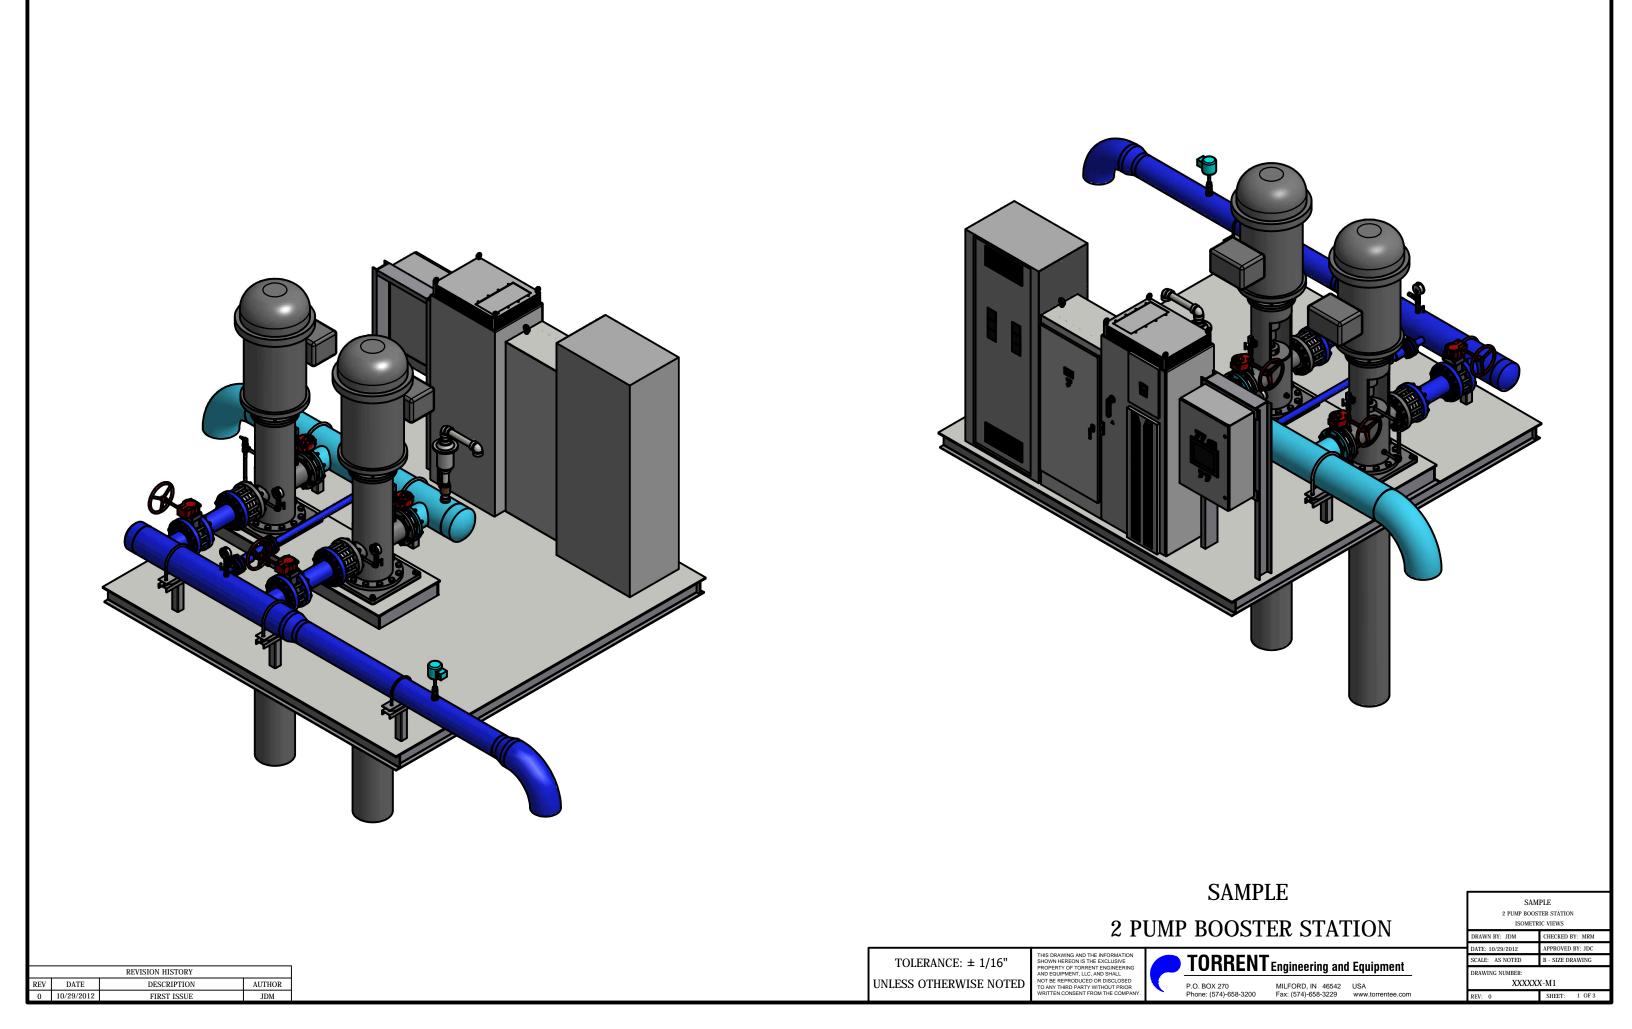

| SAMPLE                                                     | SA                                  | MPLE             |  |
|------------------------------------------------------------|-------------------------------------|------------------|--|
| BOOSTER STATION                                            | 2 PUMP BOOSTER STATION<br>PLAN VIEW |                  |  |
| DUUSIER STATION                                            | DRAWN BY: JDM                       | CHECKED BY: MRM  |  |
|                                                            | DATE: 10/29/2012                    | APPROVED BY: JDC |  |
| <b>FORRENT</b> Engineering and Equipment                   | SCALE: AS NOTED                     | B - SIZE DRAWING |  |
| O. BOX 270 MILFORD, IN 46542 USA