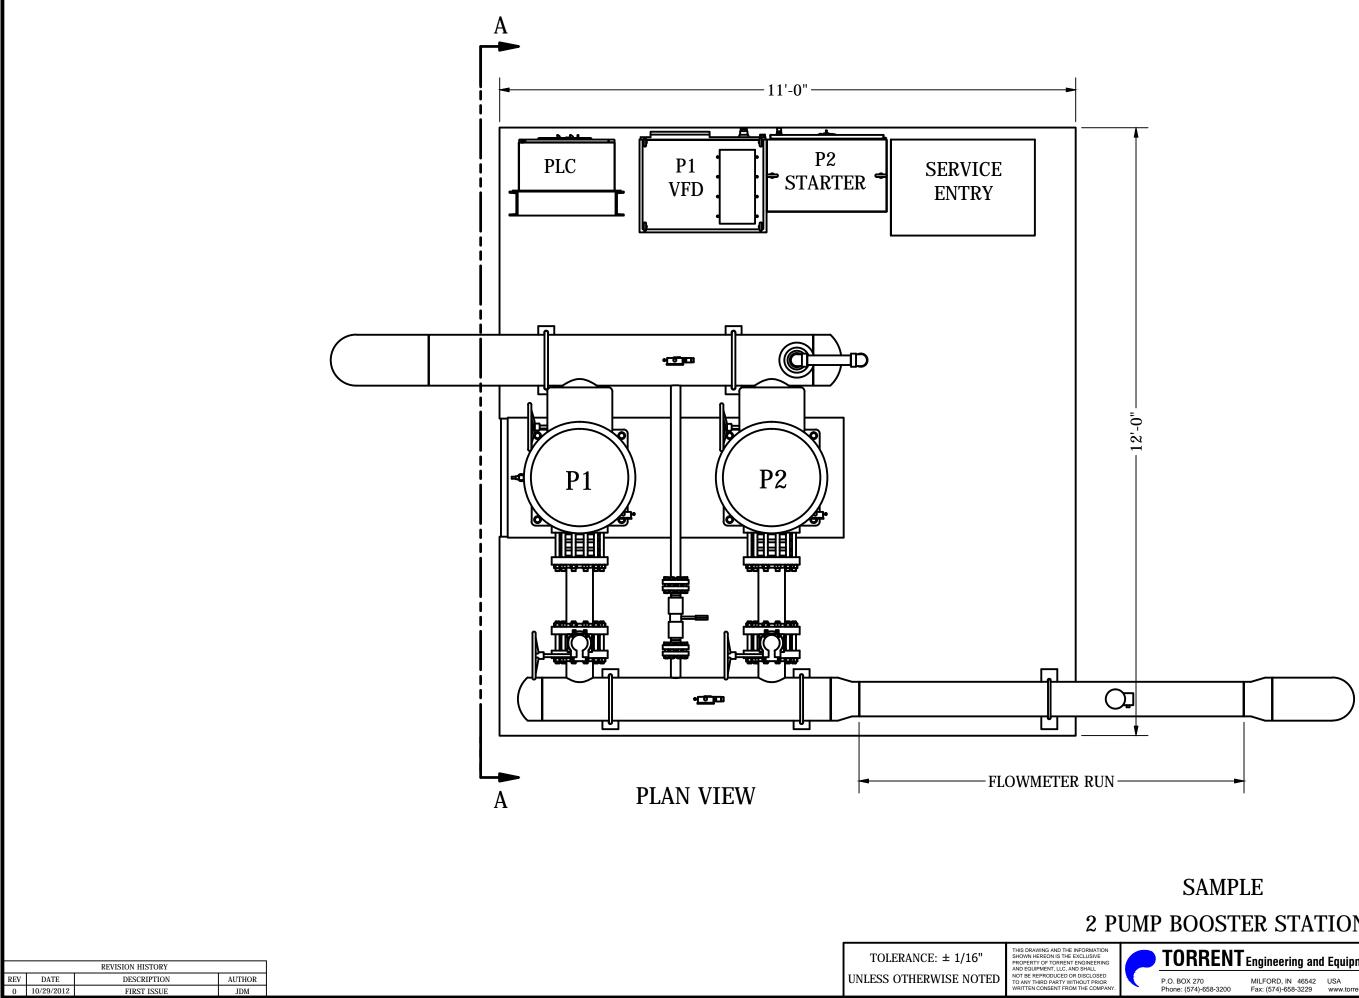

| SAMPLE                                                     | SA                                  | MPLE             |  |
|------------------------------------------------------------|-------------------------------------|------------------|--|
| BOOSTER STATION                                            | 2 PUMP BOOSTER STATION<br>PLAN VIEW |                  |  |
| DUUSIER STATION                                            | DRAWN BY: JDM                       | CHECKED BY: MRM  |  |
|                                                            | DATE: 10/29/2012                    | APPROVED BY: JDC |  |
| <b>FORRENT</b> Engineering and Equipment                   | SCALE: AS NOTED                     | B - SIZE DRAWING |  |
| O. BOX 270 MILFORD, IN 46542 USA                           | DRAWING NUMBER:<br>XXXX             | XX-M1            |  |
| hone: (574)-658-3200 Fax: (574)-658-3229 www.torrentee.com | REV: 0                              | SHEET: 2 OF 3    |  |