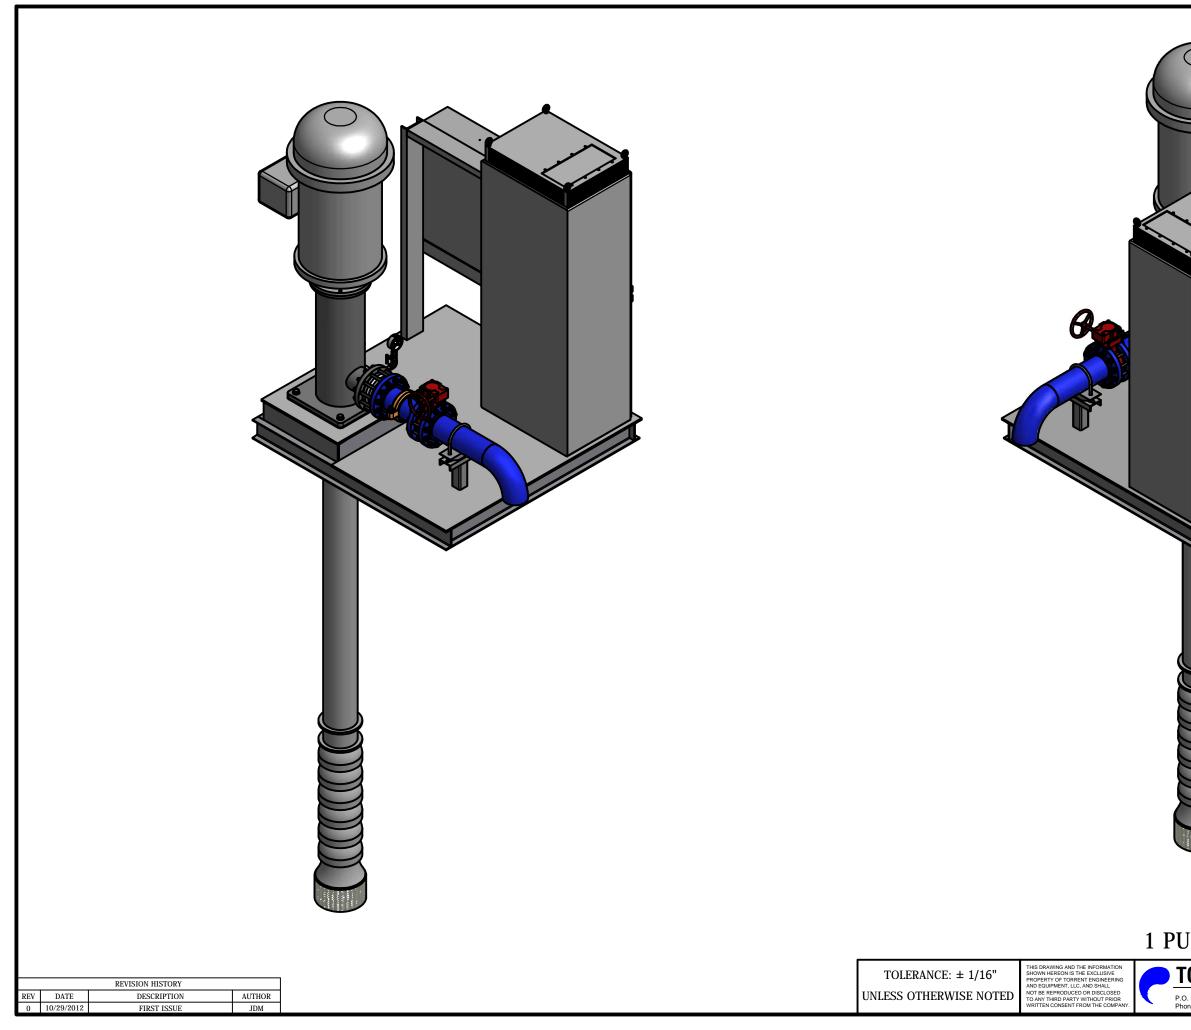

| SAMPLE                                                     | 1 PUMP                                      | MPLE<br>WET WELL<br>RIC VIEWS       |
|------------------------------------------------------------|---------------------------------------------|-------------------------------------|
| UMP WET WELL                                               | DRAWN BY: JDM<br>DATE: 10/29/2012           | CHECKED BY: MRM<br>APPROVED BY: JDC |
| O. BOX 270 MILFORD. IN 46542 USA                           | SCALE: AS NOTED<br>DRAWING NUMBER:<br>XXXXX |                                     |
| hone: (574)-658-3200 Fax: (574)-658-3229 www.torrentee.com | REV: 0                                      | SHEET: 1 OF 3                       |

| 1 PUN                                                                                                                                                                                                                                                                                                                                                                                                                                                                                                                                                                                                                                                                                                                                                                                                                                                                                                                                                                                                                                                                                                                                                                                                                                                                                                                                                                                                                                                                                                                                                                                                                                                                                                                                                                                                                                                                                                                                                                                                                                                                                   |     |  |        | A |  | PL | P1 |                                                                                                                                                                         |   |
|-----------------------------------------------------------------------------------------------------------------------------------------------------------------------------------------------------------------------------------------------------------------------------------------------------------------------------------------------------------------------------------------------------------------------------------------------------------------------------------------------------------------------------------------------------------------------------------------------------------------------------------------------------------------------------------------------------------------------------------------------------------------------------------------------------------------------------------------------------------------------------------------------------------------------------------------------------------------------------------------------------------------------------------------------------------------------------------------------------------------------------------------------------------------------------------------------------------------------------------------------------------------------------------------------------------------------------------------------------------------------------------------------------------------------------------------------------------------------------------------------------------------------------------------------------------------------------------------------------------------------------------------------------------------------------------------------------------------------------------------------------------------------------------------------------------------------------------------------------------------------------------------------------------------------------------------------------------------------------------------------------------------------------------------------------------------------------------------|-----|--|--------|---|--|----|----|-------------------------------------------------------------------------------------------------------------------------------------------------------------------------|---|
| TOLERANCE: ± 1/16" THIS DRAWING AND THE INFORMATION<br>SHOWN HEREON IS THE EXCLUSIVE<br>PROPERTY OF TORENT FUSINEERING<br>AND EQUIVENT, LIC, AND SHALL<br>TO THE REPRODUCED OR DISCOURDED OR DISCOURDED OR DISCOURD<br>TO THE REPRODUCED OR DISCOURDED OR DISCOUR |     |  |        |   |  |    |    |                                                                                                                                                                         | ( |
|                                                                                                                                                                                                                                                                                                                                                                                                                                                                                                                                                                                                                                                                                                                                                                                                                                                                                                                                                                                                                                                                                                                                                                                                                                                                                                                                                                                                                                                                                                                                                                                                                                                                                                                                                                                                                                                                                                                                                                                                                                                                                         | PEV |  | AUTHOR |   |  |    |    | THIS DRAWING AND THE INFORMATION<br>SHOWN HEREON IS THE EXCLUSIVE<br>PROPERTY OF TORRENT ENGINEERING<br>AND EQUIPMENT, LLC, AND SHALL<br>NOT BE REPRODUCED OR INSCLOSED |   |